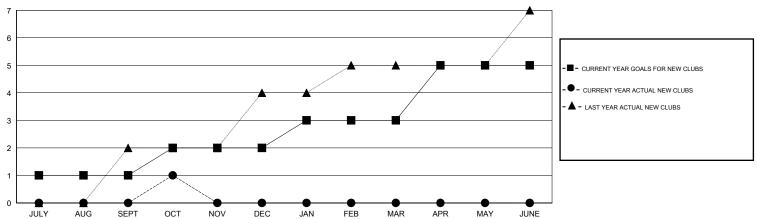

## GOALS AND ACTUAL NEW CLUBS CUMULATIVE

| DROPPED CLUBS: 0  DROPPED MEMBERS |         | 11 CLUBS OF 46 ADDED 1 OR MORE<br>NEW MEMBERS | GENDER DISTRIBU<br>MALE<br>FEMALE | <u>JTION</u><br>1,493 (89.19%)<br>181 (10.81%) |     |
|-----------------------------------|---------|-----------------------------------------------|-----------------------------------|------------------------------------------------|-----|
| DECEASED                          | 1       | CLICK HERE FOR CUMULATIVE  MEMBERSHIP DATA    | TOTAL FAMILY UNIT MEMBERS         |                                                | 240 |
| CLUB CANCELLED OTHER              | 0<br>49 |                                               | FAMILY MEMBERS PAYING HALF 1      |                                                | 130 |
| TOTAL                             | 50      |                                               | 5020                              |                                                |     |