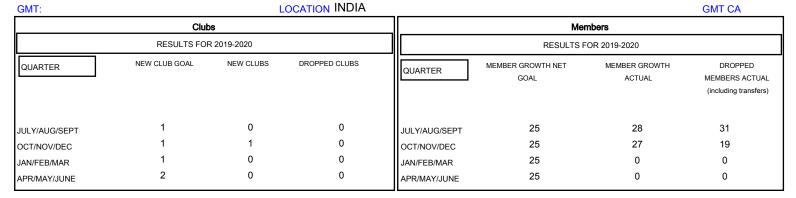

## MONTHLY MEMBERSHIP PROGRESS REPORT

District 316 J



## GOALS AND ACTUAL NEW CLUBS CUMULATIVE





| DROPPED CLUBS: 0  DROPPED MEMBERS |         | 11 CLUBS OF 46 ADDED 1 OR MORE<br>NEW MEMBERS | GENDER DISTRIBU<br>MALE<br>FEMALE | <u>JTION</u><br>1,493 (89.19%)<br>181 (10.81%) |     |
|-----------------------------------|---------|-----------------------------------------------|-----------------------------------|------------------------------------------------|-----|
| DECEASED                          | 1       | CLICK HERE FOR CUMULATIVE  MEMBERSHIP DATA    | TOTAL FAMILY UNIT MEMBERS         |                                                | 240 |
| CLUB CANCELLED OTHER              | 0<br>49 |                                               | FAMILY MEMBERS PAYING HALF 1      |                                                | 130 |
| TO