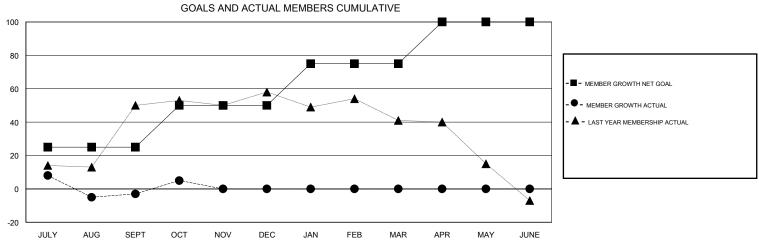

## GOALS AND ACTUAL NEW CLUBS CUMULATIVE

| DROPPED CLUBS: 0  DROPPED MEMBERS |         | 11 CLUBS OF 46 ADDED 1 OR MORE<br>NEW MEMBERS | GENDER DISTRIBU<br>MALE<br>FEMALE | <u>JTION</u><br>1,493 (89.19%)<br>181 (10.81%) |     |
|-----------------------------------|---------|-----------------------------------------------|-----------------------------------|------------------------------------------------|-----|
| DECEASED                          | 1       | CLICK HERE FOR CUMULATIVE  MEMBERSHIP DATA    | TOTAL FAMILY UNIT MEMBERS         |                                                | 240 |
| CLUB CANCELLED OTHER              | 0<br>49 |                                               | FAMILY MEMBERS PAYING HALF 1      |                                                | 130 |
| TOTAL                             | 50      |                                               | 5020                              |                                                |     |